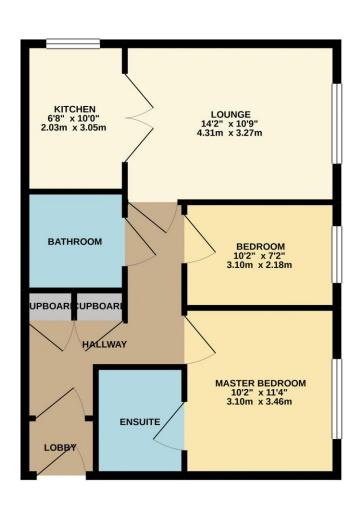

Situated within this modern, and popular Thornaby development, this spacious apartment may prove especially popular to the first time buyer, or those seeking an ideal buy to let. T

he development benefits rom allocated occupier parking, with ample additional visitor bays, and secure, intercom access. Internally, the modern accommodation comprises an entrance hall with fitted storage cupboards, lounge with modern fitted kitchen off, two good bedrooms, 'Master' with ensuite, and separate bathroom. No forward chain involved. Currently let and achieving £525 per calendar month, can be sold vacant, or tenanted to suit a new owner.